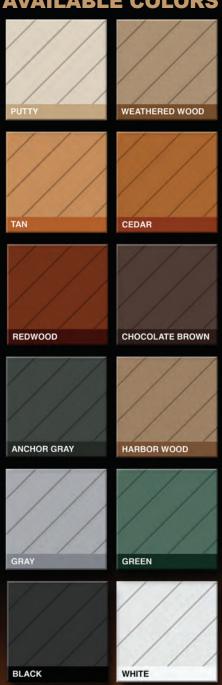

# FENCE BOARD BOARD DETAILS

- Solid extruded, mineral-added polyethylene board
- Size: ¾" x 5.9"
- Length: 6' boards (Custom Lengths may be purchased with minimum order)
- Colors: Available in all twelve signature Lumberock colors
- Available in square edge or dog eared edge
- Limited Lifetime Warranty

## **AVAILABLE COLORS**