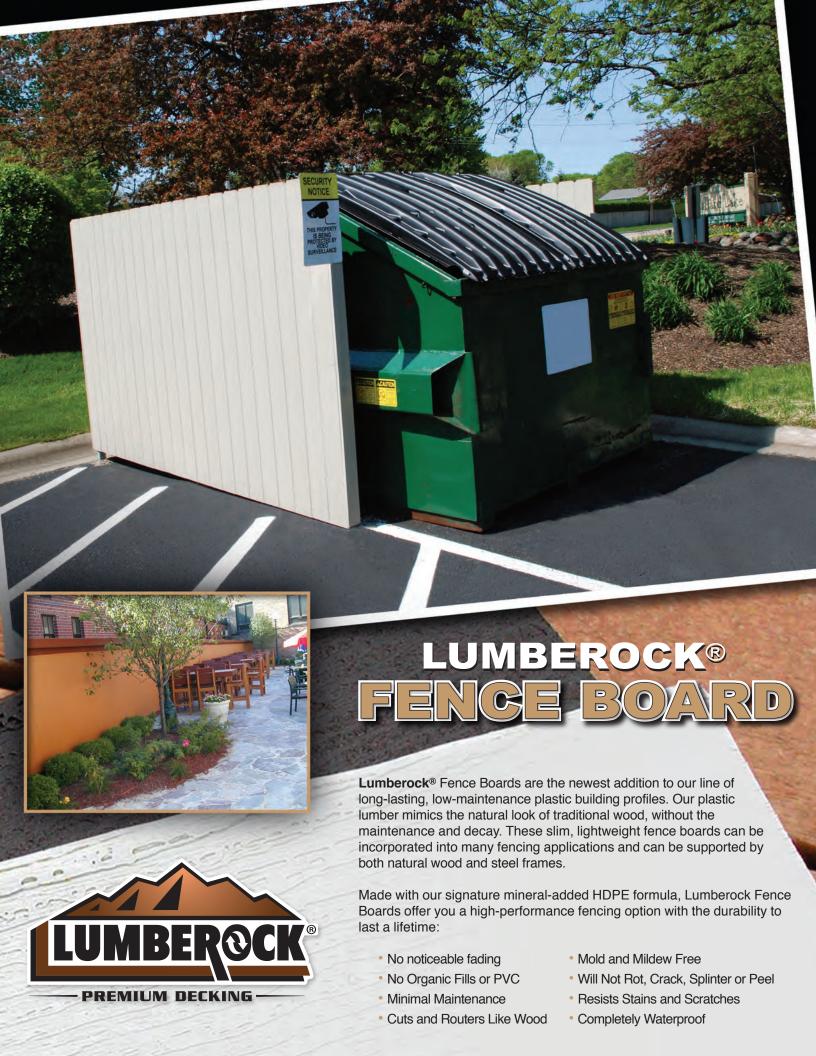

### **CARE AND MAINTENANCE**

Lumberock Fence Board is not structural and therefore is only meant to serve as the picket and supported by either a wood frame or a structural steel frame. By using Lumberock Fence Board as your picket, you will never need to paint your fence again and can thus expect many years of carefree enjoyment.

When dirt or debris begin to accumulate on your fence, simply hose it off or lightly wash the boards with soap and water. Any standard household cleaner can be used without harming the plastic fence board. Occasionally, stubborn dirt can accumulate on the surface but it will not permeate the surface of the board and can be removed with a light pressure washing. We recommend using a maximum of 1800 psi with a 20-degree nozzle.