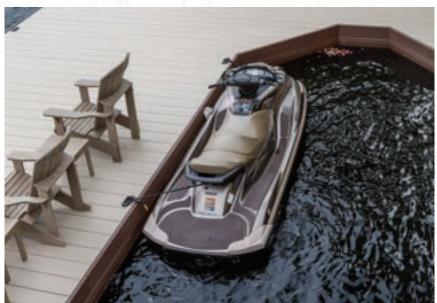

#### FULLY SUBMERSIBLE

Lumberock's Marine Grade Decking is waterproof and can be submerged in water indefinitely, making it the ideal decking material for your waterfront lifestyle. 1

CALL LUMBEROCK TODAY AT 1-800-480-2327

#### Waterproof & Submersible

Completely waterproof and submersible, approved for both freshwater and saltwater applications