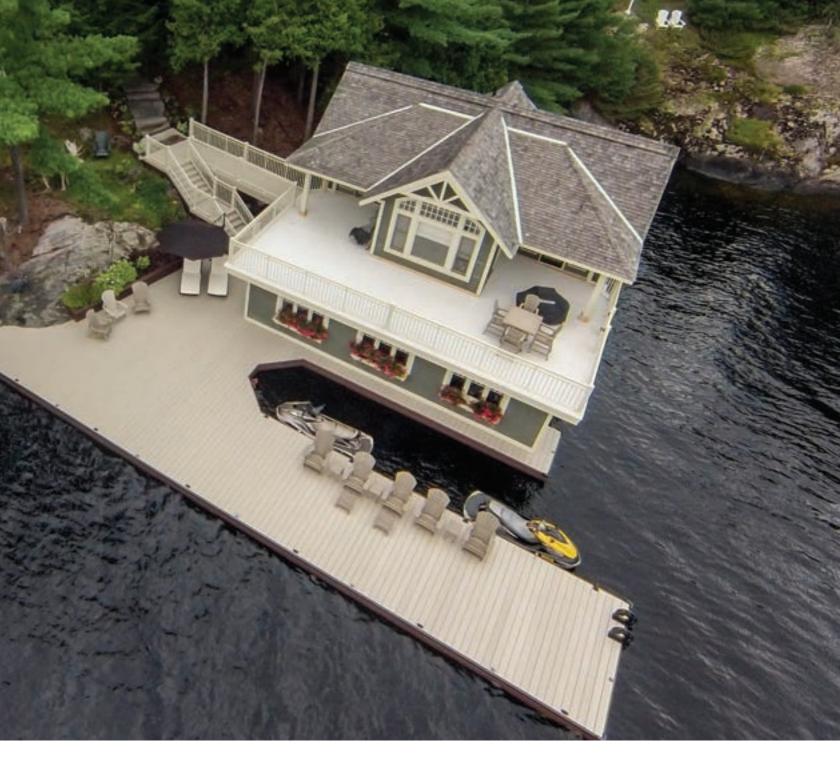

# YOUR PERECT WATERFRONT SOLUTION

Lumberock<sup>®</sup> Marine Grade Decking is the ideal choice for waterfront decking and dock needs. It's completely waterproof, resistant to stains and fading, impervious to water, works seamlessly in salt and freshwater environments, and can even be fully submerged.

#### FULLY SUBMERSIBLE

Lumberock's Marine Grade Decking is waterproof and can be submerged in water indefinitely, making it the ideal decking material for your waterfront lifestyle. 1

CALL LUMBEROCK TODAY AT 1-800-480-2327

# YOUR OUTDOOR OASIS

Lumberock will not warp, crack, rot, or splinter, guaranteeing you peace of mind and a life time of enjoyment.

- Pier
- Dock
- Marina
- Boardwalk
- Gazebo
- Swim Platform
- Outdoor Flooring
- Gangway
- Boathouse
- Pool Deck