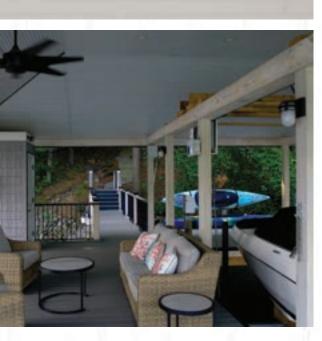

# YOUR PERECT WATERFRONT SOLUTION

Lumberock<sup>®</sup> Marine Grade Decking is the ideal choice for waterfront decking and dock needs. It's completely waterproof, resistant to stains and fading, impervious to water, works seamlessly in salt and freshwater environments, and can even be fully submerged.

# YOUR OUTDOOR OASIS

Lumberock will not warp, crack, rot, or splinter, guaranteeing you peace of mind and a life time of enjoyment.

- Pier
- Dock
- Marina
- Boardwalk
- Gazebo
- Swim Platform
- Outdoor Flooring
- Gangway
- Boathouse
- Pool Deck