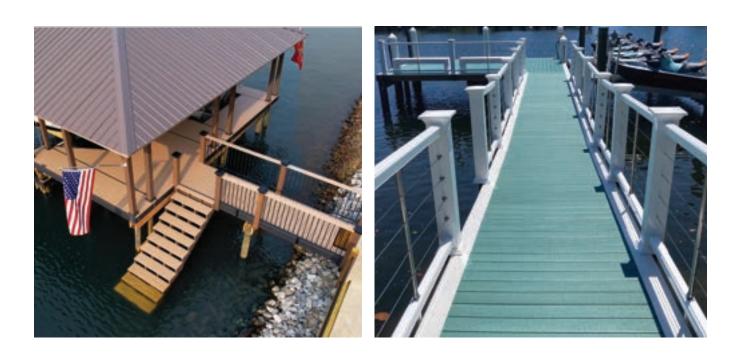

# YOUR OUTDOOR OASIS

Lumberock will not warp, crack, rot, or splinter, guaranteeing you peace of mind and a life time of enjoyment.

- Pier
- Dock
- Marina
- Boardwalk
- Gazebo
- Swim Platform
- Outdoor Flooring
- Gangway
- Boathouse
- Pool Deck

#### Waterproof & Submersible

Completely waterproof and submersible, approved for both freshwater and saltwater applications