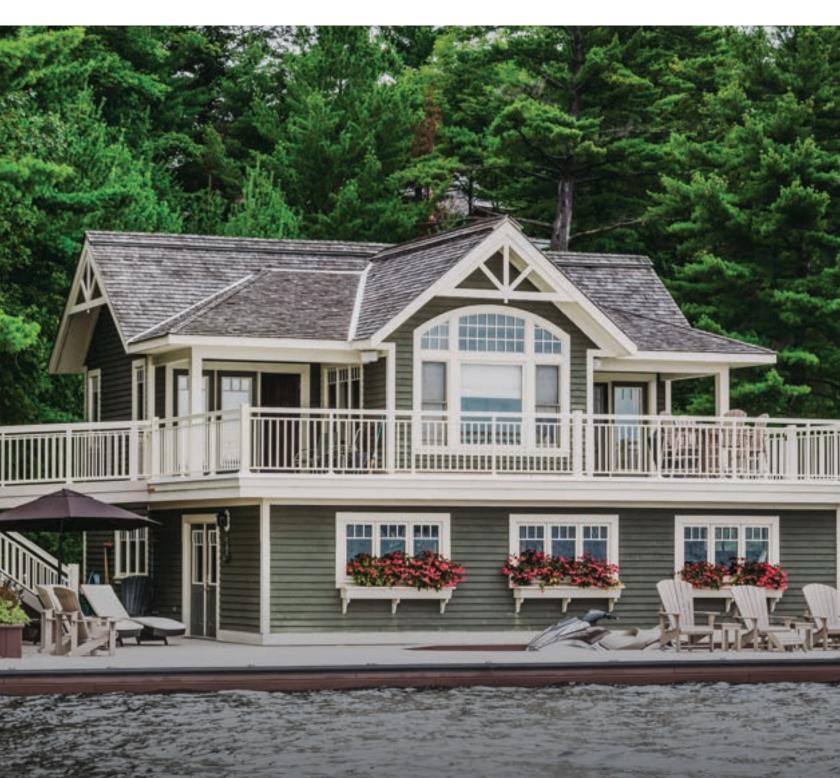

# YOUR PERECT WATERFRONT SOLUTION

Lumberock<sup>®</sup> Marine Grade Decking is the ideal choice for waterfront decking and dock needs. It's completely waterproof, resistant to stains and fading, impervious to water, works seamlessly in salt and freshwater environments, and can even be fully submerged.

# YOUR OUTDOOR OASIS

Lumberock will not warp, crack, rot, or splinter, guaranteeing you peace of mind and a life time of enjoyment.

- Pier
- Dock
- Marina
- Boardwalk
- Gazebo
- Swim Platform
- Outdoor Flooring
- Gangway
- Boathouse
- Pool Deck