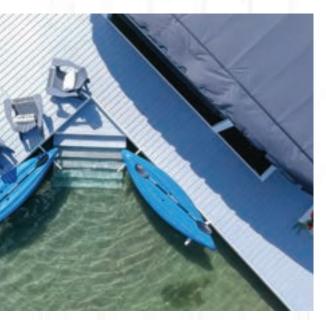

# YOUR PERECT WATERFRONT SOLUTION

Lumberock<sup>®</sup> Marine Grade Decking is the ideal choice for waterfront decking and dock needs. It's completely waterproof, resistant to stains and fading, impervious to water, works seamlessly in salt and freshwater environments, and can even be fully submerged.

#### FULLY SUBMERSIBLE

Lumberock's Marine Grade Decking is waterproof and can be submerged in water indefinitely, making it the ideal decking material for your waterfront lifestyle. 1

CALL LUMBEROCK TODAY AT 1-800-480-2327

#### Waterproof & Submersible

Completely waterproof and submersible, approved for both freshwater and saltwater applications