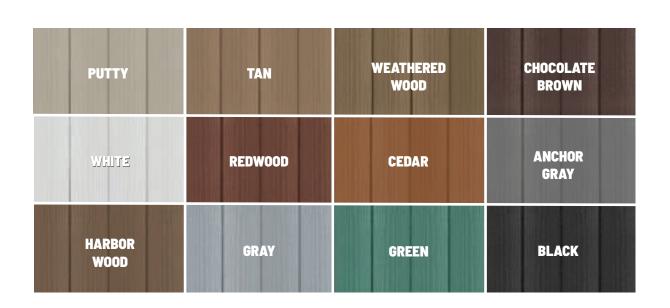

## **INSPIRED COLORS**

Lumberock Marine Grade Decking is offered in 12 colors, sure to compliment any design style. Have another color in mind? Custom colors are available.

View board profiles on our website. Custom lengths are available with a 2000 lineal ft minimum order.