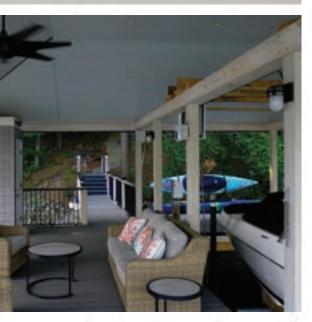

With Lumberock, you can enjoy the perfect balance of aesthetics and durability for your waterfront spaces.

## BUILD YOUR

- Pier
- Dock
- Marina
- Boardwalk
- Gazebo
- Swim Platform
- Outdoor Flooring
- Gangway
- Boathouse
- Pool Deck

Impenetrable surface will not warp, crack, rot or splinter

Waterproof & Submersible
Completely waterproof and submersible, approved for both freshwater and saltwater applications