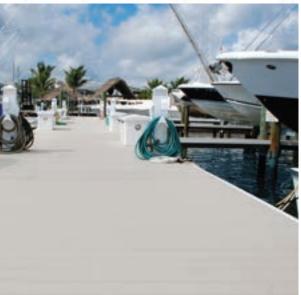

## FULLY SUBMERSIBLE

Lumberock's Marine Grade Decking is waterproof and can be submerged in water indefinitely, making it the ideal decking material for your waterfront lifestyle.

## BUILD YOUR

- Pier
- Dock
- Marina
- Boardwalk
- Gazebo
- Swim Platform
- Outdoor Flooring
- Gangway
- Boathouse
- Pool Deck

Impenetrable surface will not warp, crack, rot or splinter

Waterproof & Submersible
Completely waterproof and submersible, approved for both freshwater and saltwater applications