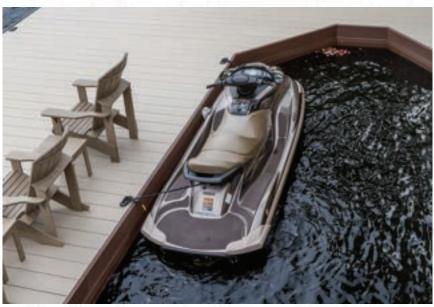

## BUILD YOUR

- Pier
- Dock
- Marina
- Boardwalk
- Gazebo
- Swim Platform
- Outdoor Flooring
- Gangway
- Boathouse
- Pool Deck

Impenetrable surface will not warp, crack, rot or splinter

Waterproof & Submersible
Completely waterproof and submersible, approved for both freshwater and saltwater applications

Visual Appeal

Available in 12 vibrant colors that are fade and stain resistant

Flexible Design
Easily cuts, shapes and routes for endless design
possibilities

Sustainable & Eco-Friendly
Recyclable, no harmful additives, glass, or chemicals
for an eco friendly application