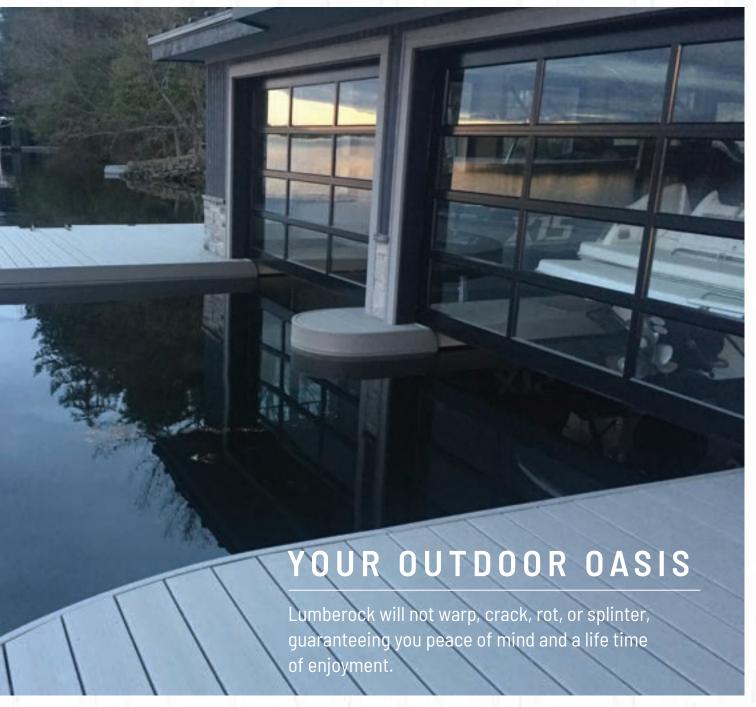

## BUILD YOUR

- Pier
- Dock
- Marina
- Boardwalk
- Gazebo
- Swim Platform
- Outdoor Flooring
- Gangway
- Boathouse
- Pool Deck

Impenetrable surface will not warp, crack, rot or splinter

Waterproof & Submersible
Completely waterproof and submersible, approved for both freshwater and saltwater applications

Visual Appeal

Available in 12 vibrant colors that are fade and stain resistant

Flexible Design
Easily cuts, shapes and routes for endless design
possibilities

Sustainable & Eco-Friendly
Recyclable, no harmful additives, glass, or chemicals
for an eco friendly application