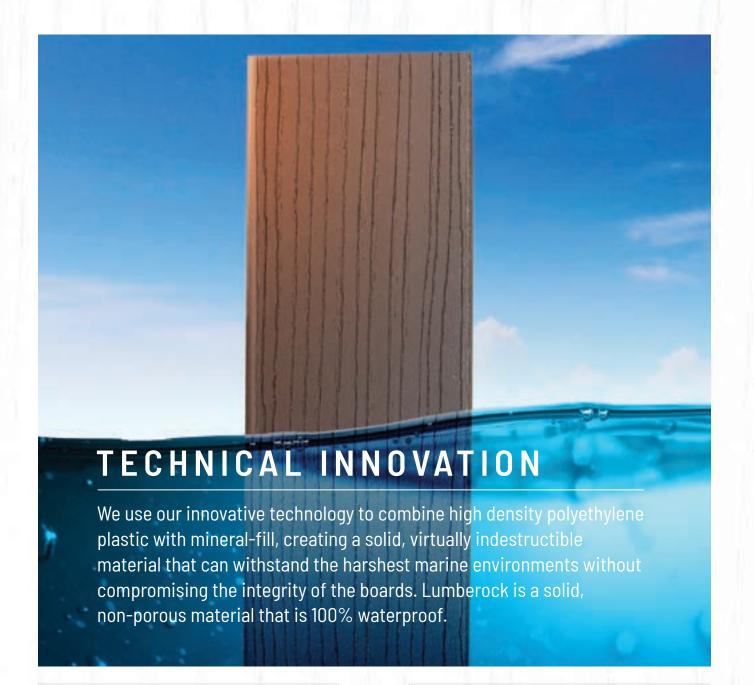

## FULLY SUBMERSIBLE

Lumberock's Marine Grade Decking is waterproof and can be submerged in water indefinitely, making it the ideal decking material for your waterfront lifestyle.

## BUILD YOUR

- Pier
- Dock
- Marina
- Boardwalk
- Gazebo
- Swim Platform
- Outdoor Flooring
- Gangway
- Boathouse
- Pool Deck

Impenetrable surface will not warp, crack, rot or splinter

Waterproof & Submersible
Completely waterproof and submersible, approved for both freshwater and saltwater applications