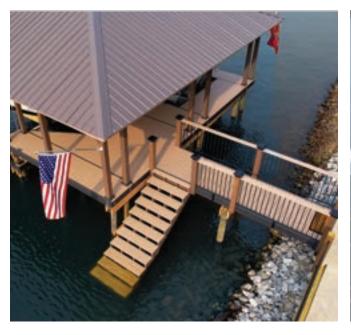

## YOUR PERFECT WATERFRONT SOLUTION

Lumberock® Marine Grade Decking is the ideal choice for waterfront decking and your dock needs. It's completely waterproof, resistant to stains, fading and is impervious to water. Lumberock is the ideal solution for salt and freshwater environments and can even be fully submerged.

## FULLY SUBMERSIBLE

Lumberock's Marine Grade Decking is waterproof and can be submerged in water indefinitely, making it the ideal decking material for your waterfront lifestyle.

## BUILD YOUR

- Pier
- Dock
- Marina
- Boardwalk
- Gazebo
- Swim Platform
- Outdoor Flooring
- Gangway
- Boathouse
- Pool Deck

Impenetrable surface will not warp, crack, rot or splinter

Waterproof & Submersible
Completely waterproof and submersible, approved for both freshwater and saltwater applications