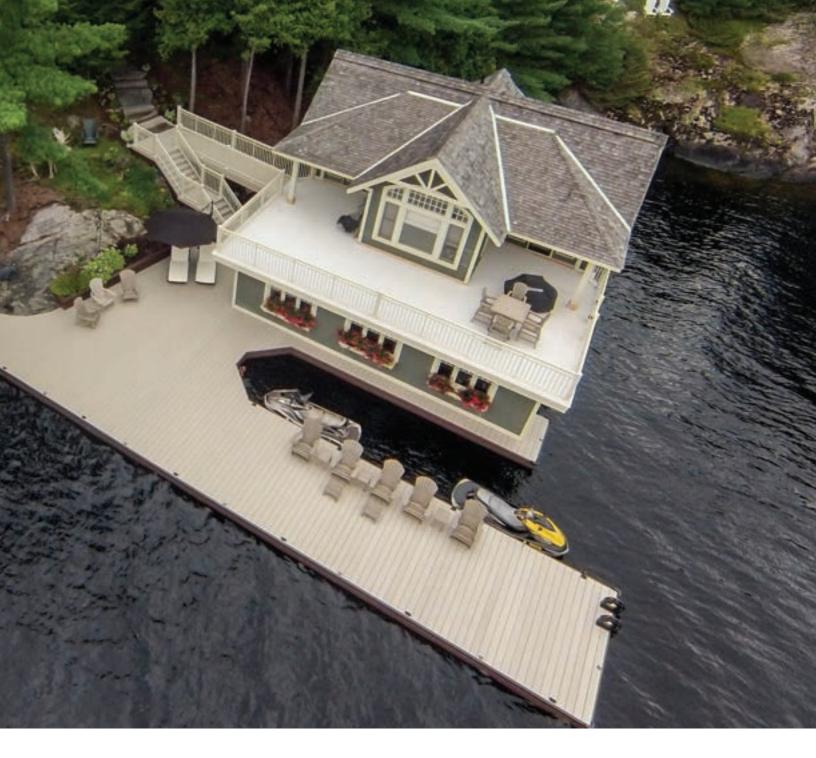

## YOUR PERFECT WATERFRONT SOLUTION

Lumberock® Marine Grade Decking is the ideal choice for waterfront decking and your dock needs. It's completely waterproof, resistant to stains, fading and is impervious to water. Lumberock is the ideal solution for salt and freshwater environments and can even be fully submerged.

With Lumberock, you can enjoy the perfect balance of aesthetics and durability for your waterfront spaces.

## BUILD YOUR

- Pier
- Dock
- Marina
- Boardwalk
- Gazebo
- Swim Platform
- Outdoor Flooring
- Gangway
- Boathouse
- Pool Deck

Impenetrable surface will not warp, crack, rot or splinter

Waterproof & Submersible
Completely waterproof and submersible, approved for both freshwater and saltwater applications