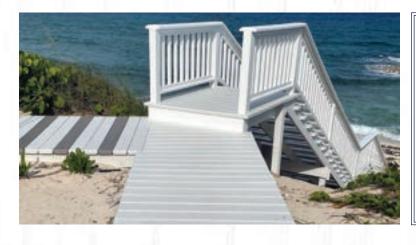

## FULLY SUBMERSIBLE

Lumberock's Marine Grade Decking is waterproof and can be submerged in water indefinitely, making it the ideal decking material for your waterfront lifestyle.

## BUILD YOUR

- Pier
- Dock
- Marina
- Boardwalk
- Gazebo
- Swim Platform
- Outdoor Flooring
- Gangway
- Boathouse
- Pool Deck

Impenetrable surface will not warp, crack, rot or splinter

Waterproof & Submersible
Completely waterproof and submersible, approved for both freshwater and saltwater applications