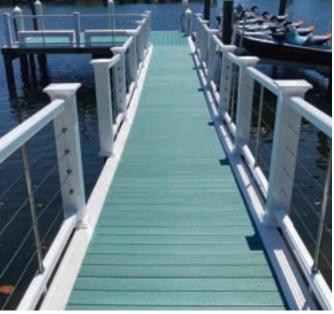

## FULLY SUBMERSIBLE

Lumberock's Marine Grade Decking is waterproof and can be submerged in water indefinitely, making it the ideal decking material for your waterfront lifestyle.

## BUILD YOUR

- Pier
- Dock
- Marina
- Boardwalk
- Gazebo
- Swim Platform
- Outdoor Flooring
- Gangway
- Boathouse
- Pool Deck

Impenetrable surface will not warp, crack, rot or splinter

Waterproof & Submersible
Completely waterproof and submersible, approved for both freshwater and saltwater applications

Visual Appeal

Available in 12 vibrant colors that are fade and stain resistant

Flexible Design
Easily cuts, shapes and routes for endless design
possibilities

Sustainable & Eco-Friendly
Recyclable, no harmful additives, glass, or chemicals
for an eco friendly application