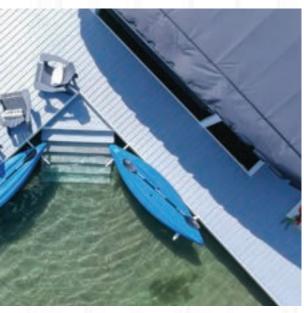

## FULLY SUBMERSIBLE

Lumberock's Marine Grade Decking is waterproof and can be submerged in water indefinitely, making it the ideal decking material for your waterfront lifestyle.

## BUILD YOUR

- Pier
- Dock
- Marina
- Boardwalk
- Gazebo
- Swim Platform
- Outdoor Flooring
- Gangway
- Boathouse
- Pool Deck

Impenetrable surface will not warp, crack, rot or splinter

Waterproof & Submersible
Completely waterproof and submersible, approved for both freshwater and saltwater applications