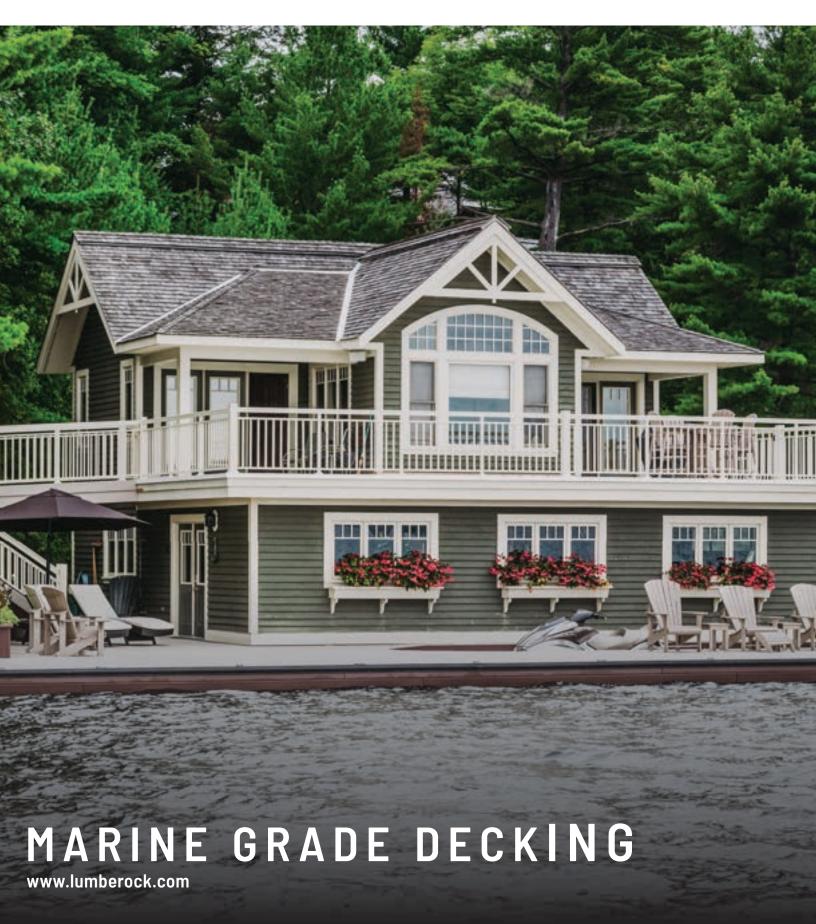

## YOUR PERFECT WATERFRONT SOLUTION

Lumberock® Marine Grade Decking is the ideal choice for waterfront decking and your dock needs. It's completely waterproof, resistant to stains, fading and is impervious to water. Lumberock is the ideal solution for salt and freshwater environments and can even be fully submerged.

With Lumberock, you can enjoy the perfect balance of aesthetics and durability for your waterfront spaces.