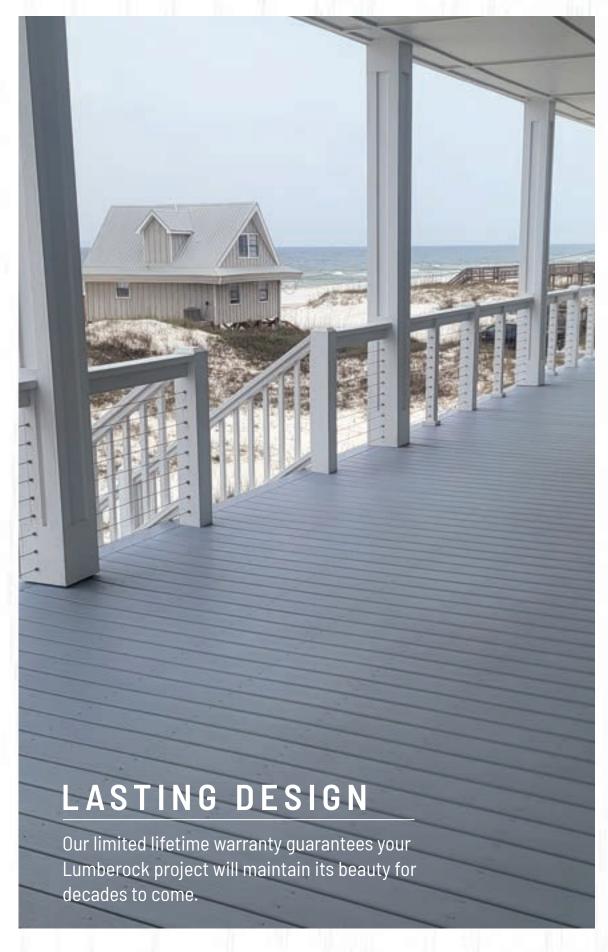

## YOUR PERFECT WATERFRONT SOLUTION

Lumberock® Marine Grade Decking is the ideal choice for waterfront decking and your dock needs. It's completely waterproof, resistant to stains, fading and is impervious to water. Lumberock is the ideal solution for salt and freshwater environments and can even be fully submerged.

With Lumberock, you can enjoy the perfect balance of aesthetics and durability for your waterfront spaces.





## FULLY SUBMERSIBLE

Lumberock's Marine Grade Decking is waterproof and can be submerged in water indefinitely, making it the ideal decking material for your waterfront lifestyle.







## BUILD YOUR

- Pier
- Dock
- Marina
- Boardwalk
- Gazebo
- Swim Platform
- Outdoor Flooring
- Gangway
- Boathouse
- Pool Deck

















Impenetrable surface will not warp, crack, rot or splinter

Waterproof & Submersible
Completely waterproof and submersible, approved for both freshwater and saltwater applications

Visual Appeal

Available in 12 vibrant colors that are fade and stain resistant

Flexible Design
Easily cuts, shapes and routes for endless design
possibilities

Sustainable & Eco-Friendly
Recyclable, no harmful additives, glass, or chemicals
for an eco friendly application

Made in the USA

Lumberock Marine Decking is proudly made in the USA







## **INSPIRED COLORS**

Lumberock Marine Grade Decking is offered in 12 colors, sure to compliment any design style. Have another color in mind? Custom colors are available.









View board profiles on our website. Custom lengths are available wit