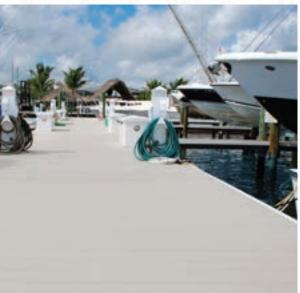

## YOUR PERFECT WATERFRONT SOLUTION

Lumberock® Marine Grade Decking is the ideal choice for waterfront decking and your dock needs. It's completely waterproof, resistant to stains, fading and is impervious to water. Lumberock is the ideal solution for salt and freshwater environments and can even be fully submerged.

## FULLY SUBMERSIBLE

Lumberock's Marine Grade Decking is waterproof and can be submerged in water indefinitely, making it the ideal decking material for your waterfront lifestyle.

## BUILD YOUR

- Pier
- Dock
- Marina
- Boardwalk
- Gazebo
- Swim Platform
- Outdoor Flooring
- Gangway
- Boathouse
- Pool Deck

Strong & Durable
Will not warp, crack, rot or splinter

Waterproof & Submersible
Approved for both freshwater and saltwater applications