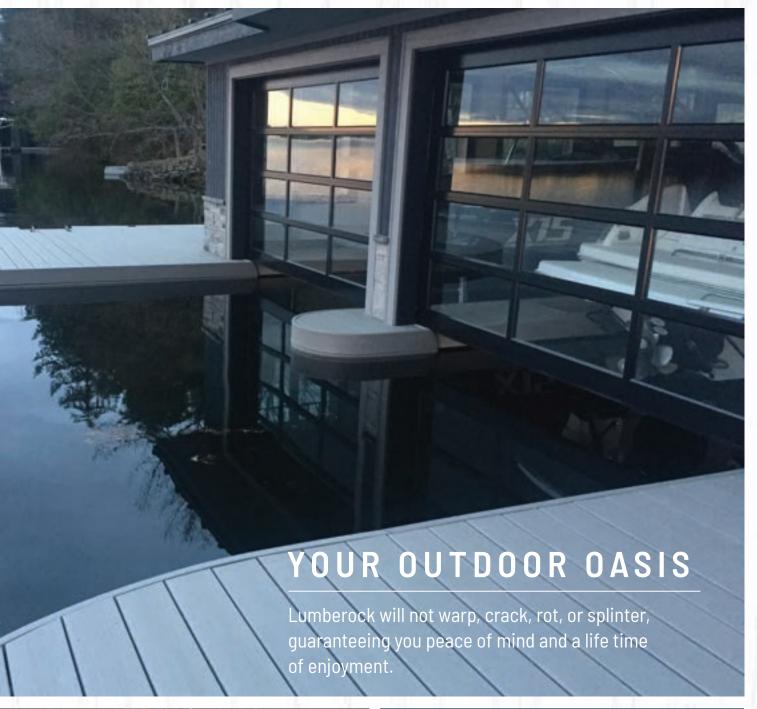

## FULLY SUBMERSIBLE

Lumberock's Marine Grade Decking is waterproof and can be submerged in water indefinitely, making it the ideal decking material for your waterfront lifestyle.