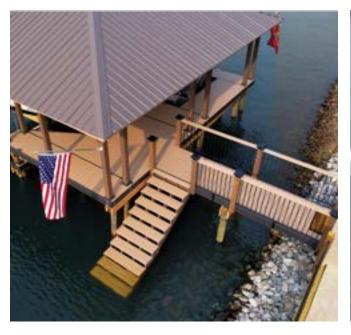

## YOUR PERFECT WATERFRONT SOLUTION

Lumberock® Marine Grade Decking is the ideal choice for waterfront decking and your dock needs. It's completely waterproof, resistant to stains, fading and is impervious to water. Lumberock is the ideal solution for salt and freshwater environments and can even be fully submerged.

## BUILD YOUR

- Pier
- Dock
- Marina
- Boardwalk
- Gazebo
- Swim Platform
- Outdoor Flooring
- Gangway
- Boathouse
- Pool Deck

Strong & Durable
Will not warp, crack, rot or splinter

Waterproof & Submersible
Approved for both freshwater and saltwater applications