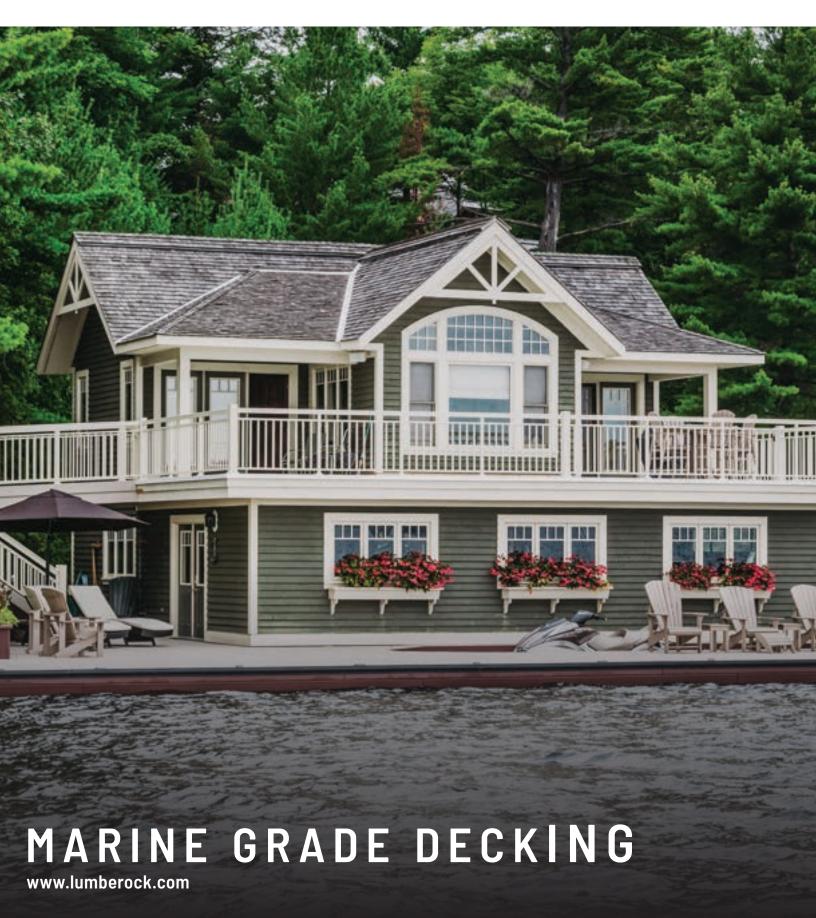

## YOUR PERFECT WATERFRONT SOLUTION

Lumberock® Marine Grade Decking is the ideal choice for waterfront decking and your dock needs. It's completely waterproof, resistant to stains, fading and is impervious to water. Lumberock is the ideal solution for salt and freshwater environments and can even be fully submerged.

With Lumberock, you can enjoy the perfect balance of aesthetics and durability for your waterfront spaces.