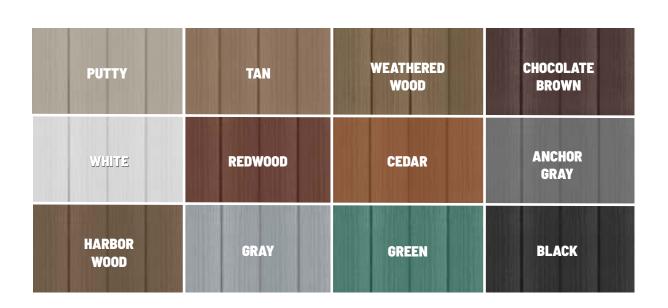

## **INSPIRED COLORS**

Lumberock Marine Grade Decking is offered in 12 colors, sure to compliment any design style. Have another color in mind? Custom colors are available.

minimum order.