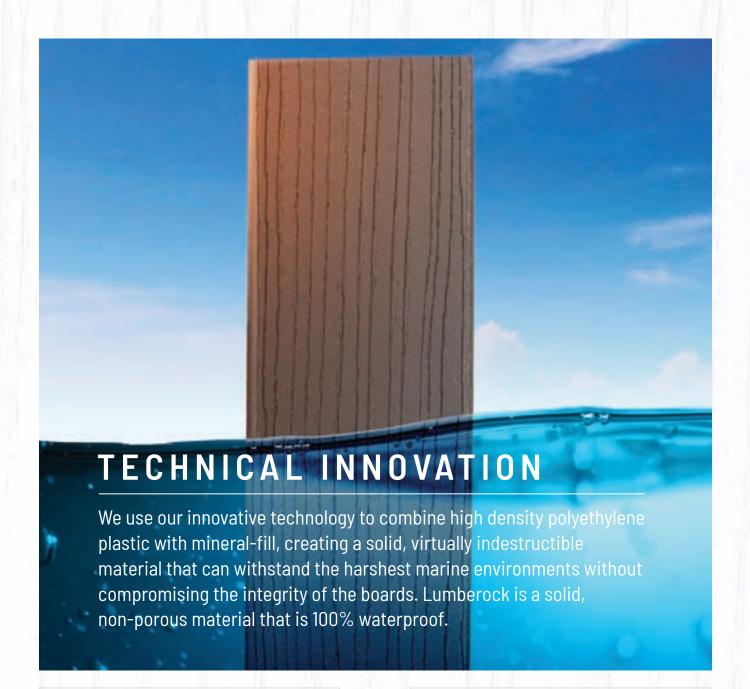

## FULLY SUBMERSIBLE

Lumberock's Marine Grade Decking is waterproof and can be submerged in water indefinitely, making it the ideal decking material for your waterfront lifestyle.