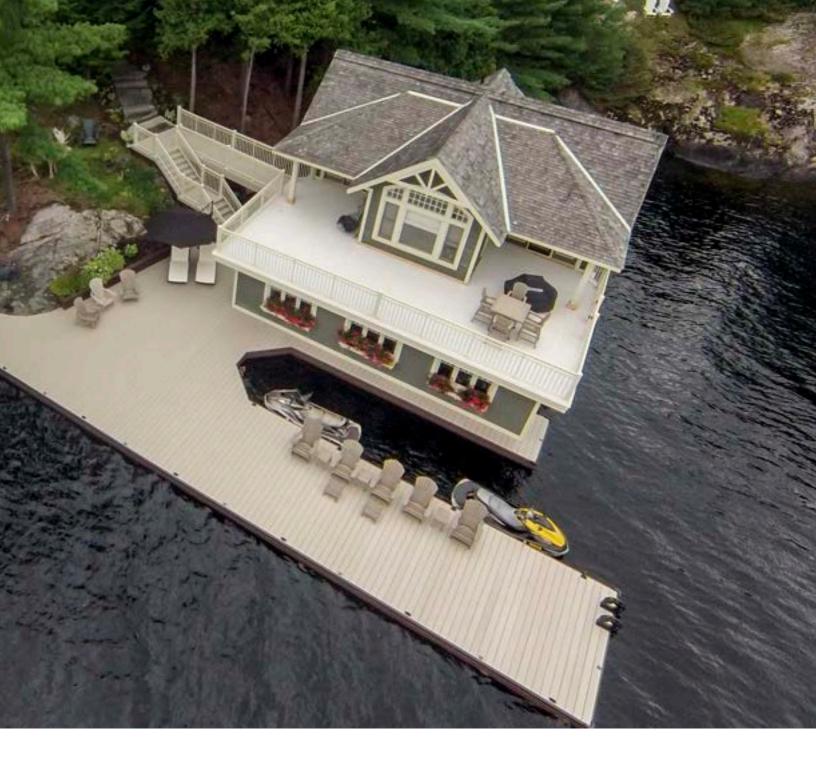

## YOUR PERFECT WATERFRONT SOLUTION

Lumberock® Marine Grade Decking is the ideal choice for waterfront decking and your dock needs. It's completely waterproof, resistant to stains, fading and is impervious to water. Lumberock is the ideal solution for salt and freshwater environments and can even be fully submerged.

## BUILD YOUR

- Pier
- Dock
- Marina
- Boardwalk
- Gazebo
- Swim Platform
- Outdoor Flooring
- Gangway
- Boathouse
- Pool Deck

Strong & Durable
Will not warp, crack, rot or splinter

Waterproof & Submersible
Approved for both freshwater and saltwater applications