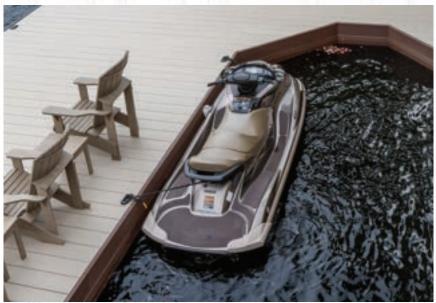

## BUILD YOUR

- Pier
- Dock
- Marina
- Boardwalk
- Gazebo
- Swim Platform
- Outdoor Flooring
- Gangway
- Boathouse
- Pool Deck

Strong & Durable
Will not warp, crack, rot or splinter

Waterproof & Submersible
Approved for both freshwater and saltwater applications