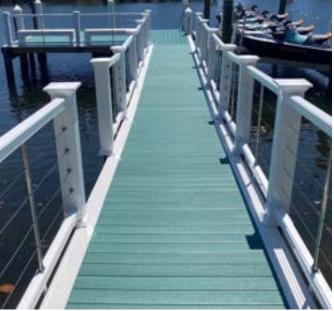

## YOUR PERFECT WATERFRONT SOLUTION

Lumberock® Marine Grade Decking is the ideal choice for waterfront decking and your dock needs. It's completely waterproof, resistant to stains, fading and is impervious to water. Lumberock is the ideal solution for salt and freshwater environments and can even be fully submerged.

## FULLY SUBMERSIBLE

Lumberock's Marine Grade Decking is waterproof and can be submerged in water indefinitely, making it the ideal decking material for your waterfront lifestyle.