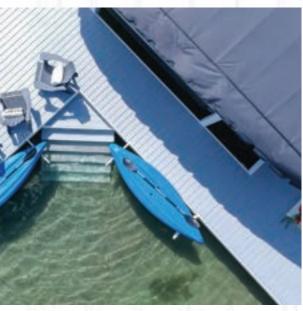

## YOUR PERFECT WATERFRONT SOLUTION

Lumberock® Marine Grade Decking is the ideal choice for waterfront decking and your dock needs. It's completely waterproof, resistant to stains, fading and is impervious to water. Lumberock is the ideal solution for salt and freshwater environments and can even be fully submerged.

## FULLY SUBMERSIBLE

Lumberock's Marine Grade Decking is waterproof and can be submerged in water indefinitely, making it the ideal decking material for your waterfront lifestyle.