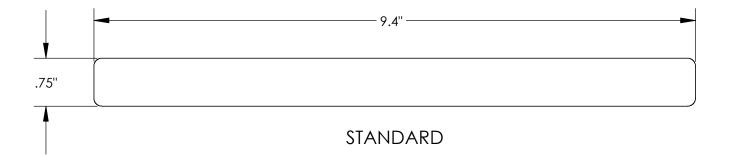

Updated: April 23, 2025

| 1 x 10<br>Board |   |      |  |
|-----------------|---|------|--|
|                 |   |      |  |
| <b>••</b>       | ~ | <br> |  |

| Size*              | 0.75 in x 9.4 in 19 mm x 239 mm                                                                                         |
|--------------------|-------------------------------------------------------------------------------------------------------------------------|
| Weight             | 2.40 lbs/ft                                                                                                             |
| Composition        | High Density Polyethylene & Mineral-Fill Additive                                                                       |
| Surface Finish     | Woodgrain Pattern - Top Smooth - Bottom                                                                                 |
| Profile            | Standard                                                                                                                |
| Standard Lengths** | 12 ft                                                                                                                   |
| Available Colors   | Putty, Weathered Wood, Cedar, Redwood, Chocolate Brown,<br>Tan, Green, White, Gray, Black, Anchor Gray, and Harbor Wood |
|                    |                                                                                                                         |