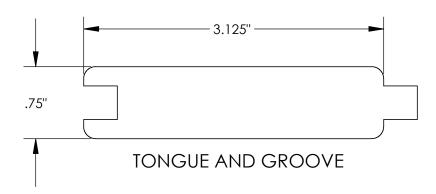

## 1 x 4 Tongue & Groove

| Size*              | 0.75 in x 3.125 in 19 mm x 79 mm                                                                                        |
|--------------------|-------------------------------------------------------------------------------------------------------------------------|
| Weight             | 0.95 lbs/ft                                                                                                             |
| Composition        | High Density Polyethylene & Mineral-Fill Additive                                                                       |
| Surface Finish     | Woodgrain Pattern - Top Smooth - Bottom                                                                                 |
| Profile            | Tongue and Groove                                                                                                       |
| Standard Lengths** | 8 ft                                                                                                                    |
| Available Colors   | Putty, Weathered Wood, Cedar, Redwood, Chocolate Brown,<br>Tan, Green, White, Gray, Black, Anchor Gray, and Harbor Wood |

<sup>\*</sup> Actual dimensions may vary slightly due to manufacturing tolerances.
\*\* Custom lengths are available with a certain minimum order. Contact us for more information.