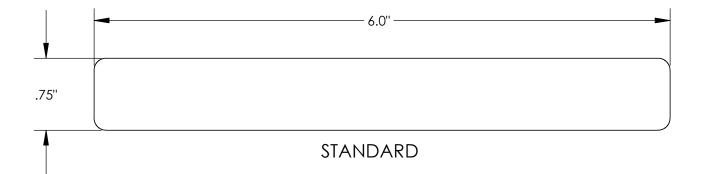

Updated: April 23, 2025

| 1 x 6<br>Board |  |
|----------------|--|
|                |  |

| Size*                                                                  | 0.75 in x 6.0 in                                                      | 19 mm x 152 mm                                           |  |
|------------------------------------------------------------------------|-----------------------------------------------------------------------|----------------------------------------------------------|--|
| Weight                                                                 | 1.30 lbs/ft                                                           |                                                          |  |
| Composition                                                            | High Density Polyethylene & Mineral-Fill Additive                     |                                                          |  |
| Surface Finish                                                         | Woodgrain Pattern - Top                                               | Smooth - Bottom***                                       |  |
| Profile                                                                | Standard                                                              |                                                          |  |
| Standard Lengths**                                                     | 8 ft                                                                  |                                                          |  |
| Available Colors                                                       | Putty, Weathered Wood, Cedar, R<br>Tan, Green, White, Gray, Black, An | edwood, Chocolate Brown,<br>Inchor Gray, and Harbor Wood |  |
| * A stual dimensions may yary slightly due to manufacturing telerances |                                                                       |                                                          |  |

\* Actual dimensions may vary slightly due to manufacturing tolerances.
\*\* Custom lengths are available with a certain minimum order. Contact us for more information.
\*\*\* Woodgrain Pattern on both sides is also available.