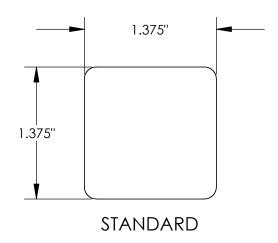

## 2 x 2 **Board**

| Size*                   | 1.375 in x 1.375 in                                                                                                     | 35 mm x 35 mm |
|-------------------------|-------------------------------------------------------------------------------------------------------------------------|---------------|
| Weight                  | 0.65 lbs/ft                                                                                                             |               |
| Composition             | High Density Polyethylene & Mineral-Fill Additive                                                                       |               |
| Surface Finish          | Smooth - All Sides                                                                                                      |               |
| Profile                 | Standard                                                                                                                |               |
| Standard Lengths**      | 12 ft                                                                                                                   |               |
| <b>Available Colors</b> | Putty, Weathered Wood, Cedar, Redwood, Chocolate Brown,<br>Tan, Green, White, Gray, Black, Anchor Gray, and Harbor Wood |               |