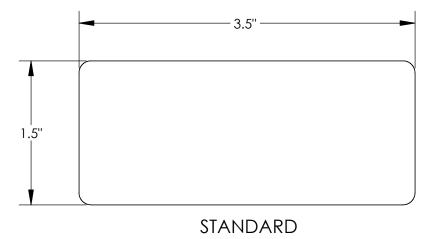

Updated: April 23, 2025

| 2 x 4<br>Board     |                                                   |               |
|--------------------|---------------------------------------------------|---------------|
| Size*              | 1.5 in x 3.5 in                                   | 38 mm x 89 mm |
| Weight             | 1.80 lbs/ft                                       |               |
| Composition        | High Density Polyethylene & Mineral-Fill Additive |               |
| Surface Finish     | Smooth - All Sides                                |               |
| Profile            | Standard                                          |               |
| Standard Lengths** | 12 ft, 16 ft                                      |               |