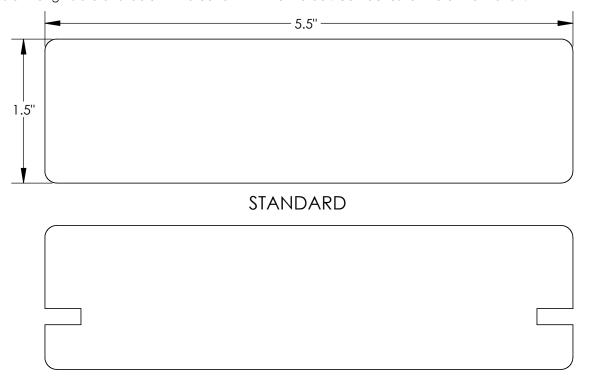

## 2 x 6 **Board**

| Size*              | 1.5 in x 5.5 in 38 mm x 140 mm                                                                                          |
|--------------------|-------------------------------------------------------------------------------------------------------------------------|
| Weight             | 2.65 lbs/ft                                                                                                             |
| Composition        | High Density Polyethylene & Mineral-Fill Additive                                                                       |
| Surface Finish     | Woodgrain Pattern - Top Smooth - Bottom                                                                                 |
| Profile            | Standard/Groove & Groove                                                                                                |
| Standard Lengths** | 12 ft, 16 ft                                                                                                            |
| Available Colors   | Putty, Weathered Wood, Cedar, Redwood, Chocolate Brown,<br>Tan, Green, White, Gray, Black, Anchor Gray, and Harbor Wood |

<sup>\*</sup> Actual dimensions may vary slightly due to manufacturing tolerances.
\*\* Custom lengths are available with a certain minimum order. Contact us for more information.

**GROOVE & GROOVE** 