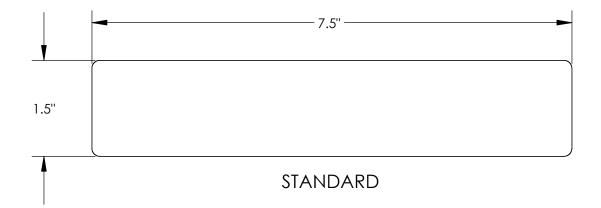

Updated: April 23, 2025

| 2 x 8<br>Board     |                                                   |                   |
|--------------------|---------------------------------------------------|-------------------|
| Size*              | 1.5 in x 7.5 in                                   | 38 mm x 191 mm    |
| Weight             | 3.65 lbs/ft                                       |                   |
| Composition        | High Density Polyethylene & Mineral-Fill Additive |                   |
| Surface Finish     | Woodgrain Pattern - Top                           | p Smooth - Bottom |
| Profile            | Standard                                          |                   |
| Standard Lengths** | 12 ft, 16 ft                                      |                   |