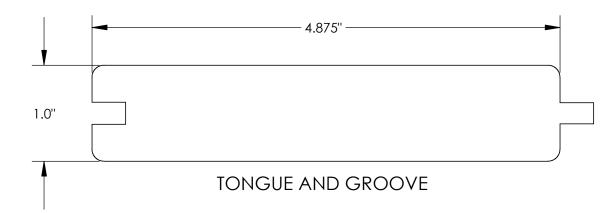

## 5/4 x 6 Tongue & Groove

| Size*              | 1.0 in x 4.875 in 25                                                     | 5 mm x 124 mm                                        |
|--------------------|--------------------------------------------------------------------------|------------------------------------------------------|
| Weight             | 1.95 lbs/ft                                                              |                                                      |
| Composition        | High Density Polyethylene & N                                            | Aineral-Fill Additive                                |
| Surface Finish     | Woodgrain Pattern - Top Sr                                               | mooth - Bottom                                       |
| Profile            | Tongue and Groove                                                        |                                                      |
| Standard Lengths** | 12 ft, 16 ft                                                             |                                                      |
| Available Colors   | Putty, Weathered Wood, Cedar, Rea<br>Tan, Green, White, Gray, Black, Anc | dwood, Chocolate Brown,<br>hor Gray, and Harbor Wood |

\* Actual dimensions may vary slightly due to manufacturing tolerances.
\*\* Custom lengths are available with a certain minimum order. Contact us for more information.