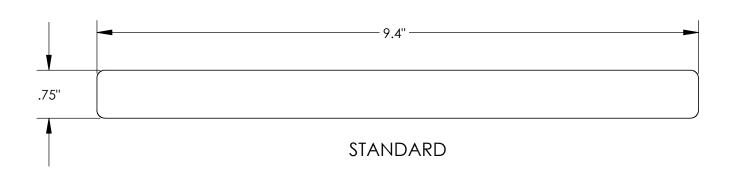

## 1 x 10 **Board**

| Size*              | 0.75 in x 9.4 in 19 mm x 239 mm                                                                                         |
|--------------------|-------------------------------------------------------------------------------------------------------------------------|
| Weight             | 2.40 lbs/ft                                                                                                             |
| Composition        | High Density Polyethylene & Mineral-Fill Additive                                                                       |
| Surface Finish     | Woodgrain Pattern - Top Smooth - Bottom                                                                                 |
| Profile            | Standard                                                                                                                |
| Standard Lengths** | 12 ft                                                                                                                   |
| Available Colors   | Putty, Weathered Wood, Cedar, Redwood, Chocolate Brown,<br>Tan, Green, White, Gray, Black, Anchor Gray, and Harbor Wood |

<sup>\*</sup> Actual dimensions may vary slightly due to manufacturing tolerances.
\*\* Custom lengths are available with a certain minimum order. Contact us for more information.