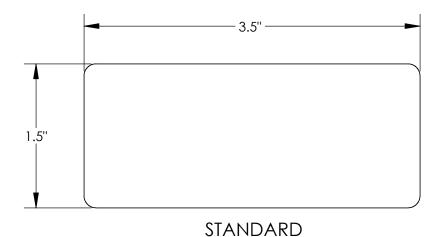

## 2 x 4 **Board**

| Size*              | 1.5 in x 3.5 in                                                                                                         | 38 mm x 89 mm |
|--------------------|-------------------------------------------------------------------------------------------------------------------------|---------------|
| Weight             | 1.80 lbs/ft                                                                                                             |               |
| Composition        | High Density Polyethylene & Mineral-Fill Additive                                                                       |               |
| Surface Finish     | Smooth - All Sides                                                                                                      |               |
| Profile            | Standard                                                                                                                |               |
| Standard Lengths** | 12 ft, 16 ft                                                                                                            |               |
| Available Colors   | Putty, Weathered Wood, Cedar, Redwood, Chocolate Brown,<br>Tan, Green, White, Gray, Black, Anchor Gray, and Harbor Wood |               |

<sup>\*</sup> Actual dimensions may vary slightly due to manufacturing tolerances.
\*\* Custom lengths are available with a certain minimum order. Contact us for more information.