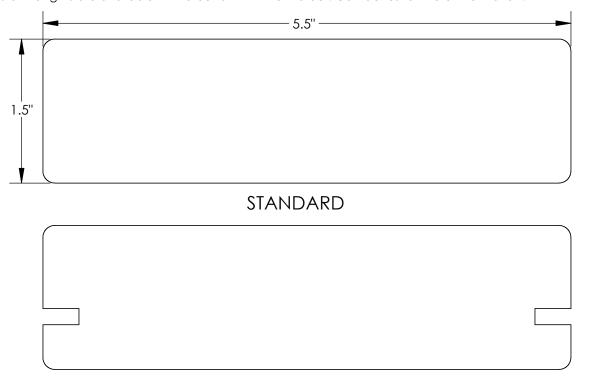

## 2 x 6 **Board**

| Size*              | 1.5 in x 5.5 in 38 mm x 140 mm                                                                                          |
|--------------------|-------------------------------------------------------------------------------------------------------------------------|
| Weight             | 2.65 lbs/ft                                                                                                             |
| Composition        | High Density Polyethylene & Mineral-Fill Additive                                                                       |
| Surface Finish     | Woodgrain Pattern - Top Smooth - Bottom                                                                                 |
| Profile            | Standard/Groove & Groove                                                                                                |
| Standard Lengths** | 12 ft, 16 ft                                                                                                            |
| Available Colors   | Putty, Weathered Wood, Cedar, Redwood, Chocolate Brown,<br>Tan, Green, White, Gray, Black, Anchor Gray, and Harbor Wood |

<sup>\*</sup> Actual dimensions may vary slightly due to manufacturing tolerances.
\*\* Custom lengths are available with a certain minimum order. Contact us for more information.

**GROOVE & GROOVE** 