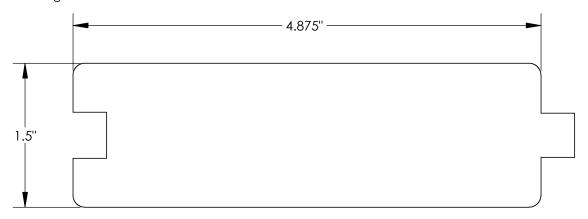

## 2 x 6 Tongue & Groove

| Size*              | 1.5 in x 4.875 in 38 mm x 124 mm                                                                                        |
|--------------------|-------------------------------------------------------------------------------------------------------------------------|
| Weight             | 2.55 lbs/ft                                                                                                             |
| Composition        | High Density Polyethylene & Mineral-Fill Additive                                                                       |
| Surface Finish     | Woodgrain Pattern - Top Smooth - Bottom                                                                                 |
| Profile            | Tongue and Groove                                                                                                       |
| Standard Lengths** | 12 ft, 16 ft                                                                                                            |
| Available Colors   | Putty, Weathered Wood, Cedar, Redwood, Chocolate Brown,<br>Tan, Green, White, Gray, Black, Anchor Gray, and Harbor Wood |

<sup>\*</sup> Actual dimensions may vary slightly due to manufacturing tolerances.
\*\* Custom lengths are available with a certain minimum order. Contact us for more information.

**TONGUE AND GROOVE** 