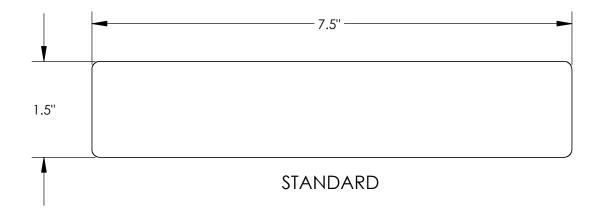

Updated: April 23, 2025

| 2 x 8<br>Board     |                                                   |                   |
|--------------------|---------------------------------------------------|-------------------|
| Size*              | 1.5 in x 7.5 in                                   | 38 mm x 191 mm    |
| Weight             | 3.65 lbs/ft                                       |                   |
| Composition        | High Density Polyethylene & Mineral-Fill Additive |                   |
| Surface Finish     | Woodgrain Pattern - Top                           | p Smooth - Bottom |
| Profile            | Standard                                          |                   |
| Standard Lengths** | 12 ft, 16 ft                                      |                   |