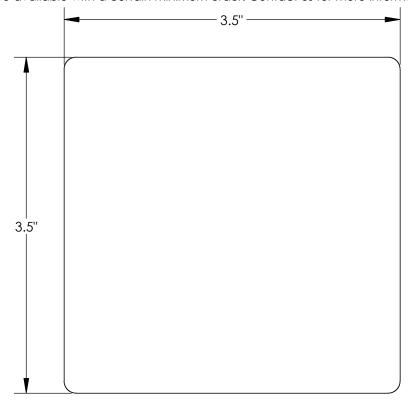

Updated: April 23, 2025

| 4 x 4<br>Board                               |                                                                                                                       |
|----------------------------------------------|-----------------------------------------------------------------------------------------------------------------------|
| Size*                                        | 3.5 in x 3.5 in 89 mm x 89 mm                                                                                         |
| Weight                                       | 4.0 lbs/ft                                                                                                            |
| Composition                                  | High Density Polyethylene & Mineral-Fill Additive                                                                     |
| Surface Finish                               | Smooth - All Sides                                                                                                    |
| Profile                                      | Standard                                                                                                              |
| Standard Lengths**                           | 12 ft, 16 ft                                                                                                          |
| Available Colors                             | Putty, Weathered Wood, Cedar, Redwood, Chocolate Brown<br>Tan, Green, White, Gray, Black, Anchor Gray, and Harbor Woo |
| * Actual dimensions may vary slightly due to |                                                                                                                       |

\* Actual dimensions may vary slightly due to manufacturing tolerances. \*\* Custom lengths are available with a certain minimum order. Contact us for more information.