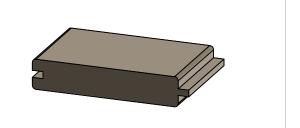

## 5/4 x 6 Tongue & Groove

| Size*              | 1.0 in x 4.875 in                                                                                                       | 25 mm x 124 mm  |
|--------------------|-------------------------------------------------------------------------------------------------------------------------|-----------------|
| Weight             | 1.95 lbs/ft                                                                                                             |                 |
| Composition        | High Density Polyethylene & Mineral-Fill Additive                                                                       |                 |
| Surface Finish     | Woodgrain Pattern - Top                                                                                                 | Smooth - Bottom |
| Profile            | Tongue and Groove                                                                                                       |                 |
| Standard Lengths** | 12 ft, 16 ft                                                                                                            |                 |
| Available Colors   | Putty, Weathered Wood, Cedar, Redwood, Chocolate Brown,<br>Tan, Green, White, Gray, Black, Anchor Gray, and Harbor Wood |                 |