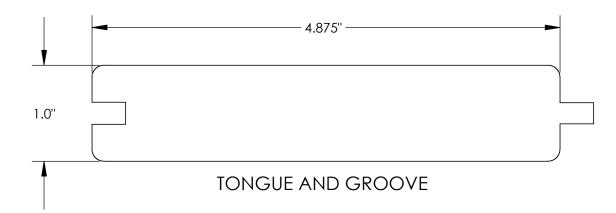

## 5/4 x 6 Tongue & Groove

| Size*              | 1.0 in x 4.875 in                                                                                                       | 25 mm x 124 mm  |
|--------------------|-------------------------------------------------------------------------------------------------------------------------|-----------------|
| Weight             | 1.95 lbs/ft                                                                                                             |                 |
| Composition        | High Density Polyethylene & Mineral-Fill Additive                                                                       |                 |
| Surface Finish     | Woodgrain Pattern - Top                                                                                                 | Smooth - Bottom |
| Profile            | Tongue and Groove                                                                                                       |                 |
| Standard Lengths** | 12 ft, 16 ft                                                                                                            |                 |
| Available Colors   | Putty, Weathered Wood, Cedar, Redwood, Chocolate Brown,<br>Tan, Green, White, Gray, Black, Anchor Gray, and Harbor Wood |                 |

\* Actual dimensions may vary slightly due to manufacturing tolerances.
\*\* Custom lengths are available with a certain minimum order. Contact us for more information.